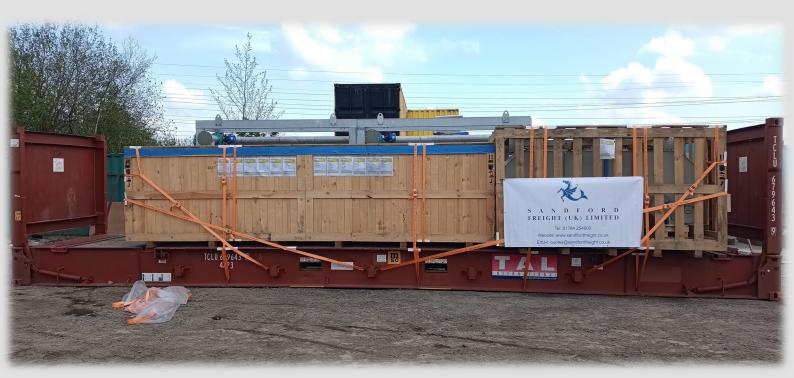

### Members News From Sandford Freight - United Kingdom, Middlesex

Sandford Freight would like to share a project cargo shipment that they have successfully handled from the UK by sea freight to Iraq for The Ministry of Electricity.

This involved moving several out of gauge pieces of cargo and oil in specialised ISO tankers.

June 2024