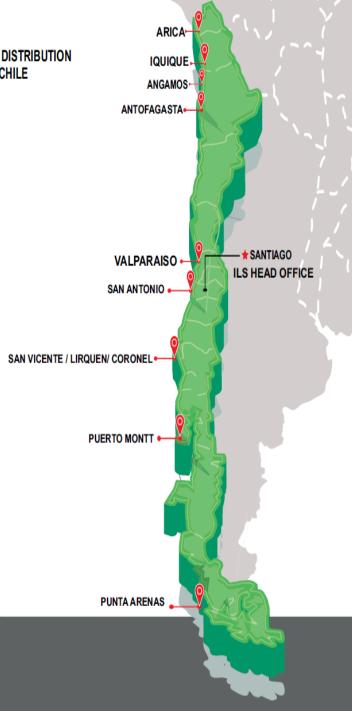

### Members News From Sandford Freight - United Kingdom, Middlesex

Sandford Freight would like to share a project cargo shipment that they have successfully handled from the UK by sea freight to Iraq for The Ministry of Electricity.

This involved moving several out of gauge pieces of cargo and oil in specialised ISO tankers.

June 2024