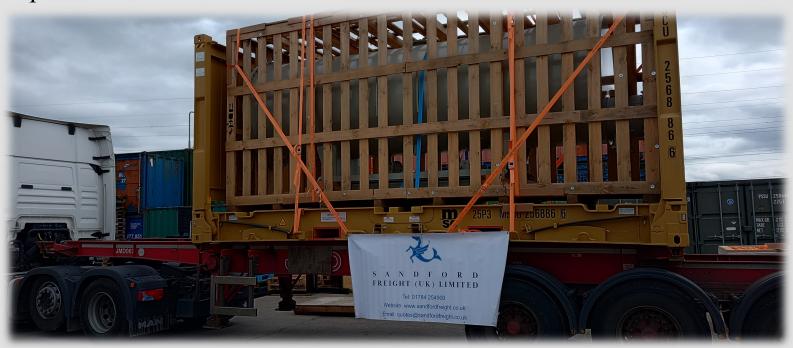

### Members News From Sandford Freight - United Kingdom, Middlesex

Sandford Freight would like to share a project cargo shipment that they have successfully handled from the UK by sea freight to Iraq for The Ministry of Electricity.

This involved moving several out of gauge pieces of cargo and oil in specialised ISO tankers.

June 2024